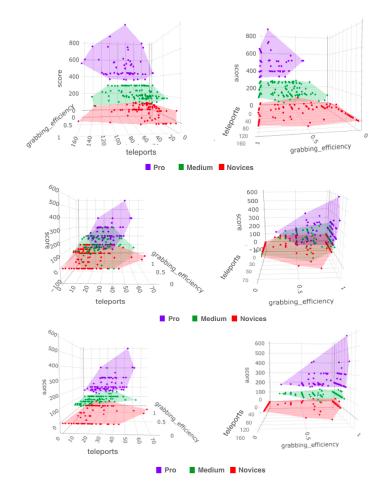

## **LA DRAGA**

The Digital Reconstruction of the Prehistoric Past: Virtual Reality and Artificial Intelligence for understanding social life in the Neolithic.

Study gameplay and VR logs to get insights into users' behaviours

Anna Puig, Inmaculada Rodriguez, Josep Lluis Arcos, Juan A. Rodríguez-Aguilar, Sergi Cebrián, Anton Bogdanovych, Núria Morera, Antoni Palomo, Raquel Piqué. Lessons Learned from Supplementing Archaeological Museum Exhibitions with Virtual Reality. Virtual Reality, Springer. 24, 343–358(2020).