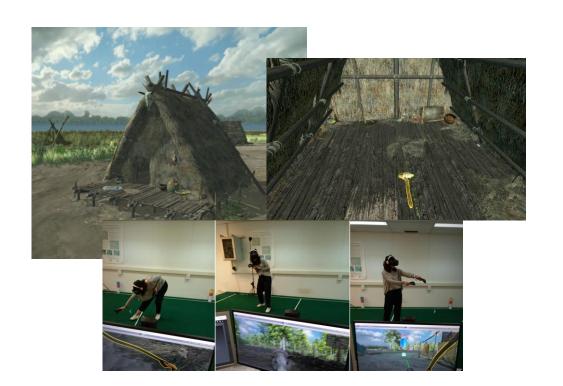

## **LA DRAGA**

The Digital Reconstruction of the Prehistoric Past: Virtual Reality and Artificial Intelligence for understanding social life in the Neolithic.

Study into using Virtual Reality in itinerant archaeological exhibitions

## **LA DRAGA**

The Digital Reconstruction of the Prehistoric Past: Virtual Reality and Artificial Intelligence for understanding social life in the Neolithic.

Study gameplay and VR logs to get insights into users' behaviours